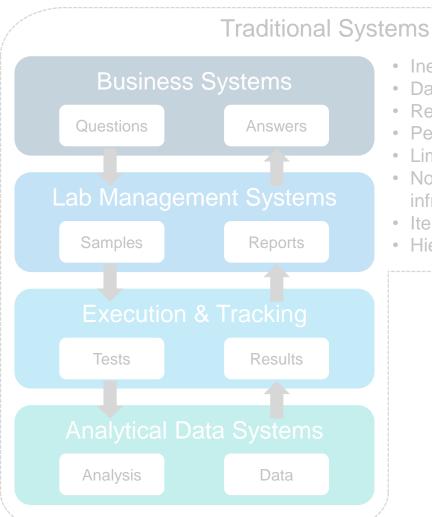

#### Shifting to integrate the lab into the business

- Inefficient & error prone
- Dark data
- Reliant on manual actions
- People drive decisions
- Limited redundancy
- Not scale-able & infrastructure heavy
- Iterative & unidirectional
- · Hierarchical & siloed
  - · Efficient & automated
  - Searchable
  - Guided & automated decision making
  - Secure & compliant
  - Redundant & fault-resistant
  - Lightweight & scale-able
  - Cyclical
  - Collaborative