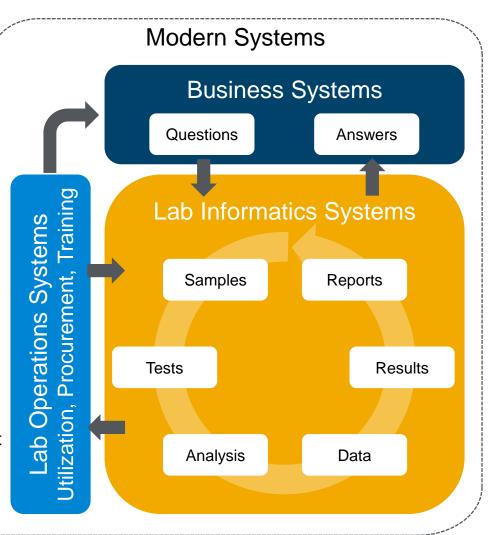

#### Shifting to integrate the lab into the business

- Inefficient & error prone
- Dark data
- Reliant on manual actions
- People drive decisions
- Limited redundancy
- Not scale-able & infrastructure heavy
- Iterative & unidirectional
- · Hierarchical & siloed
  - · Efficient & automated
  - Searchable
  - Guided & automated decision making
  - Secure & compliant
  - Redundant & fault-resistant
  - Lightweight & scale-able
  - Cyclical
  - Collaborative

## Modern Informatics should let your lab do more with less

Focus on your sample and your answers

- Reduce or eliminate errors
- Understand result provenance
- Enable secure collaboration

## Modern Informatics should let your lab do more with less